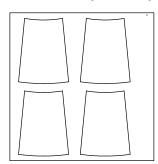

## **FABRIC & NOTIONS REQUIRED**

All sizes need around 5/8 yards/58cm of color #1; 1 yard/92cm each color #2 & color #3; and 3/4 yards/69m of color #4...these fabric amounts are for 60"/150cm wide fabric.

You'll also need enough 1/2" or 1.25 cm wide elastic to circle your waist.

SUGGESTED CUTTING LAYOUT FOR THE UPPER SKIRT lay fabric #1 out flat for this layout

SUGGESTED CUTTING LAYOUT FOR THE MIDDLE UPPER SKIRT fold fabric #2 in half, with selvedge to selvedge for this layout

SUGGESTED CUTTING LAYOUT FOR THE MIDDLE LOWER SKIRT fold fabric #3 in half, with selvedge to selvedge for this layout

SUGGESTED CUTTING LAYOUT FOR THE LOWER SKIRT lay fabric #4 out flat for this layout