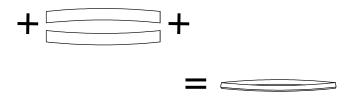

 $oldsymbol{1}$ oin the eight upper skirt panels to create the a loop.

Repeat this with the upper middle, lower middle, and bottom skirt panels, then press all the seams open.

2 Join each loop to create the basic skirt shape.

Join the two waistband pieces to create a loop; press the seams open, then press this doubled loop in half lenthways.

3b Matching the side seams on the waistband to the side seams on the skirt, stitch the waistband onto the top edge of the skirt, leaving a gap of about 2" or 5cm to thread the elastic through.