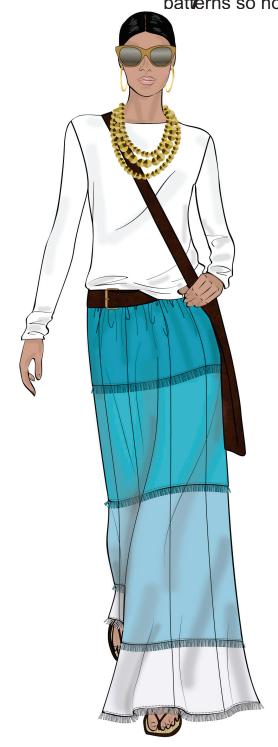

SKILL LEVEL

multisized pattern...sizes 6/8/10/12/14/16 /18/20/22/24/26 all together!

www.hotpatterns.com

patterns so hot they're smokin'...

HotPatterns & fabric.com exclusive download
Tropicana Maxi Skirt

The perfect summer Maxi-skirt with major fashion impact, this style is super-pretty, simple to make and easy to wear. Choose lightweight fabrics with some drape, like crinkle gauze, voile, batiste, lawn or fluid rayon...gorgeous! Pull-on, gently flared 8-gore skirt has a narrow elasticated waist with separate waistband. Each skirt gore is paneled with optional fringe trim; skirt finishes at the ankle with a neat narrow hem. Wear this summer wardrobe staple with a simple fitted T-shirt and flat strappy sandals for a modern hippy-chic outfit, or try this one as a great poolside, beach or lounging cover-up.