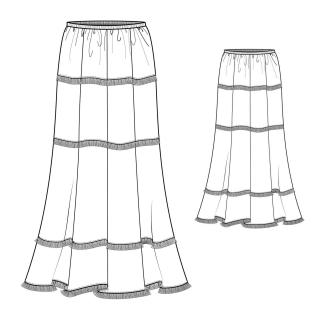

The perfect summer Maxi-skirt with major fashion impact, this style is super-pretty, simple to make and easy to wear. Choose lightweight fabrics with some drape, like crinkle gauze, voile, batiste, lawn or fluid rayon...gorgeous! Pull-on, gently flared 8-gore skirt has a narrow elasticated waist with separate waistband. Each skirt gore is paneled with optional fringe trim; skirt finishes at the ankle with a neat narrow hem. Wear this summer wardrobe staple with a simple fitted T-shirt and flat strappy sandals for a modern hippy-chic outfit, or try this one as a great poolside, beach or lounging cover-up.

## ABOUT THIS STYLE

This skirt is an eight-gore, elastic waist pull-on style with a relaxed fit & flare silhouette.

If you need to shorten or lengthen your skirt, add or take away length from the upper & lower middle skirt panels.

The gores are also panelled; you can trim the bottom edge of each panel with fringing, or any other trim you'd like to use1

Oh yes, as always, make & fit a muslin before you cut into your fabric...in this case, use a cheap fabric with a similar drape to your chosen fabric.