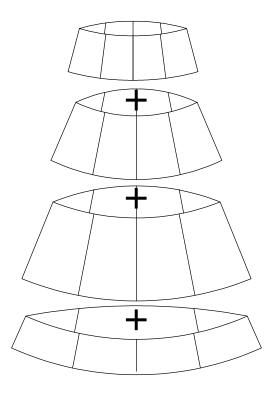

## ABOUT THIS STYLE

This skirt is an eight-gore, elastic waist pull-on style with a relaxed fit & flare silhouette.

If you need to shorten or lengthen your skirt, add or take away length from the upper & lower middle skirt panels.

 $oldsymbol{1}$ oin the eight upper skirt panels to create the a loop.

Repeat this with the upper middle, lower middle, and bottom skirt panels, then press all the seams open.

2 Join each loop to create the basic skirt shape.

Join the two waistband pieces to create a loop; press the seams open, then press this doubled loop in half lenthways.

3b Matching the side seams on the waistband to the side seams on the skirt, stitch the waistband onto the top edge of the skirt, leaving a gap of about 2" or 5cm to thread the elastic through.