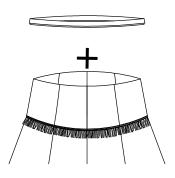

If you are using fringe or other trim along the bottom edges of each loop, you'll need to apply it now, topstitching it along each horizontal seam, OR if your trim warrants it, insert your trim into the seams

Join the two waistband pieces to create a loop; press the seams open, then press this doubled loop in half lenthways.

3b Matching the side seams on the waistband to the side seams on the skirt, stitch the waistband onto the top edge of the skirt, leaving a gap of about 2" or 5cm to thread the elastic through.