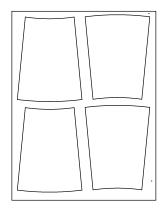

## **FABRIC & NOTIONS REQUIRED**

All sizes need around 5/8 yards/58cm of color #1; 1 yard/92cm each color #2 & color #3; and 3/4 yards/69m of color #4...these fabric amounts are for 60"/150cm wide fabric.

You'll also need enough 1/2" or 1.25 cm wide elastic to circle your waist.

SUGGESTED CUTTING LAYOUT FOR THE UPPER SKIRT lay fabric #1 out flat for this layout

SUGGESTED CUTTING LAYOUT FOR THE MIDDLE UPPER SKIRT fold fabric #2 in half, with selvedge to selvedge for this layout

SUGGESTED CUTTING LAYOUT FOR THE MIDDLE LOWER SKIRT fold fabric #3 in half, with selvedge to selvedge for this layout

SUGGESTED CUTTING LAYOUT FOR THE LOWER SKIRT lay fabric #4 out flat for this layout