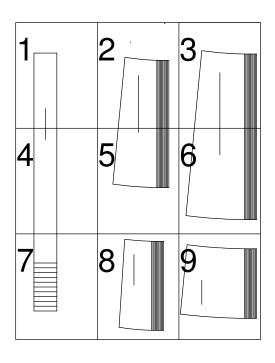

You'll also need enough 1/2" or 1.25 cm wide elastic to circle your waist.

SUGGESTED CUTTING LAYOUT FOR THE UPPER SKIRT lay fabric #1 out flat for this layout

SUGGESTED CUTTING LAYOUT FOR THE MIDDLE UPPER SKIRT fold fabric #2 in half, with selvedge to selvedge for this layout

SUGGESTED CUTTING LAYOUT FOR THE MIDDLE LOWER SKIRT fold fabric #3 in half, with selvedge to selvedge for this layout

SUGGESTED CUTTING LAYOUT FOR THE LOWER SKIRT lay fabric #4 out flat for this layout