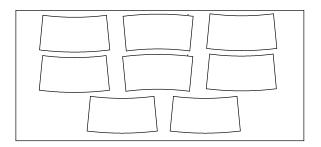

## **FABRIC & NOTIONS REQUIRED**

All sizes need around 5/8 yards/58cm of color #1; 1 yard/92cm each color #2 & color #3; and 3/4 yards/69m of color #4...these fabric amounts are for 60"/150cm wide fabric.

You'll also need enough 1/2" or 1.25 cm wide elastic to circle your waist.

SUGGESTED CUTTING LAYOUT FOR THE UPPER SKIRT lay fabric #1 out flat for this layout

SUGGESTED CUTTING LAYOUT FOR THE MIDDLE UPPER SKIRT fold fabric #2 in half, with selvedge to selvedge for this layout

SUGGESTED CUTTING LAYOUT FOR THE MIDDLE LOWER SKIRT fold fabric #3 in half, with selvedge to selvedge for this layout

SUGGESTED CUTTING LAYOUT FOR THE LOWER SKIRT lay fabric #4 out flat for this layout